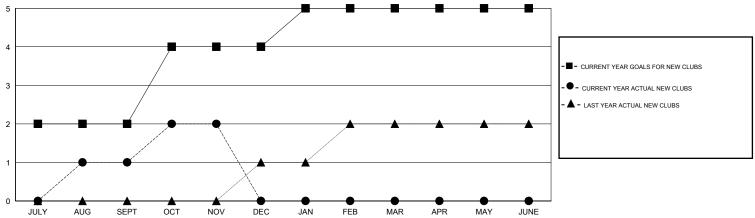

## LOCATION INDIA

GMT CA 6

|               |                  | Clubs            |                  |                  | Members               |                    |                                     |                    |                  |  |
|---------------|------------------|------------------|------------------|------------------|-----------------------|--------------------|-------------------------------------|--------------------|------------------|--|
|               | RESUI            | TS FOR 2016-2017 |                  |                  | RESULTS FOR 2016-2017 |                    |                                     |                    |                  |  |
| QUARTER       | NEW CLUB<br>GOAL | NEW CLUBS        | DROPPED<br>CLUBS | NET<br>GAIN/LOSS | QUARTER               | NEW MEMBER<br>GOAL | CHARTER AND<br>NEW MEMBERS<br>ADDED | DROPPED<br>MEMBERS | NET<br>GAIN/LOSS |  |
| JULY/AUG/SEPT | 2                | 1                | 0                | 1                | JULY/AUG/SEPT         | 80                 | 105                                 | 40                 | 65               |  |
| OCT/NOV/DEC   | 2                | 1                | 0                | 1                | OCT/NOV/DEC           | 75                 | 54                                  | 29                 | 25               |  |
| JAN/FEB/MAR   | 1                | 0                | 0                | 0                | JAN/FEB/MAR           | 45                 | 0                                   | 0                  | 0                |  |
| APR/MAY/JUNE  | 0                | 0                | 0                | 0                | APR/MAY/JUNE          | 0                  | 0                                   | 0                  | 0                |  |